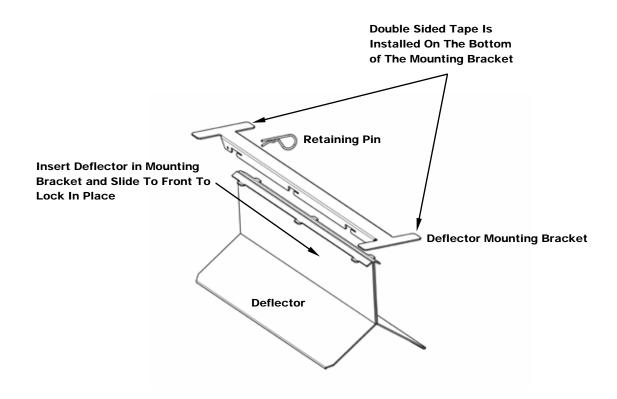

## Installation Instructions

- 1. Locate correct position for the deflector.
- If the ice machine is installed, remove the water trough to obtain easier access.
- The deflector must be located in the center of the drop zone.
- Location is 11" from the left edge of ice machine to the left edge of the mounting bracket.
- 2. Cut and remove the foam tape on the front and back of the bin where the deflector will be located.
- 3. Remove any residual adhesive; areas must be clean and dry.
- 4. Remove protective covering from two sided tape on the bottom side of the deflector bracket.
- 5. Install the deflector bracket.
- Distribute the mounting bracket equally on the front and back of the bin.
- Locate the retaining pin to the back.
- Press the mounting bracket into place.
- 6. Trim supplied foam tape to length of cut from step 2 and apply over the top of the deflector. Seal edges where deflector mounting bracket meets foam tape with silicone sealant to prevent water leakage.
- 7. Install deflector into mounting bracket.
- · Align tabs and slide deflector toward the front of the bin.
- Insert retaining pin into hole in mounting bracket to lock deflector in place.
- Reinstall water trough if removed in step 1.